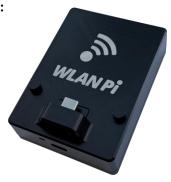

## **Product**

Name: WAND

Model: Go

Desc: Wi-Fi 7 Packet Capture Device. Network Analyzer. Aluminum case with a connector dock for optional

accessory.

Software: MetaGeek App

## **Product Photo:**

We declare that the product described above, to which this declaration of conformity refers to, is in conformity with the essential requirements of the following legislation:

- 2014/30/EU Electromagnetic Compatibility Directive (EMC)