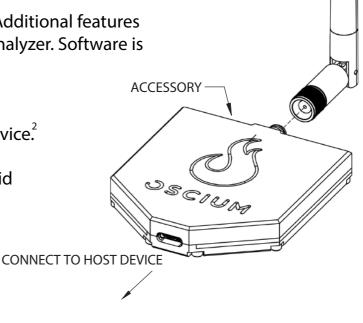

## Quickstart Guide Wi-Spy Lucid

1. Screw tri-band, RP-SMA antenna into the approporiate port.

2. Download "Chanalyzer Lite" on PC<sup>1</sup>or Mac for free. Additional features can be unlocked on PC using the paid version of Chanalyzer. Software is available at metageek.com/downloads/chanalyzer/ or at oscium.com/quickstart

3. Insert cable into both the accesory and the host device.<sup>2</sup>

4. When the software is connected to the Wi-Spy Lucid hardware, the icon in the bottom right will show connected.

<sup>1</sup>No support for iOS, Android without additional hardware. <sup>2</sup> Power is supplied from host device.