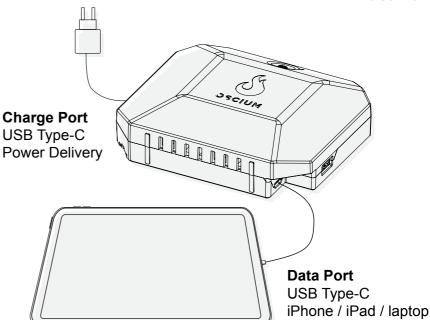

## NOMAP QUICKSTART GUIDE

More on Nomad

Go to Hamina Onsite: <u>hamina.com</u>

To charge device, plug USB Type-C charger into both the Charge Port and the power source.

**3** To operate device, plug USB Type-C charger into both the Nomad and the host device (iPhone / iPad / laptop).